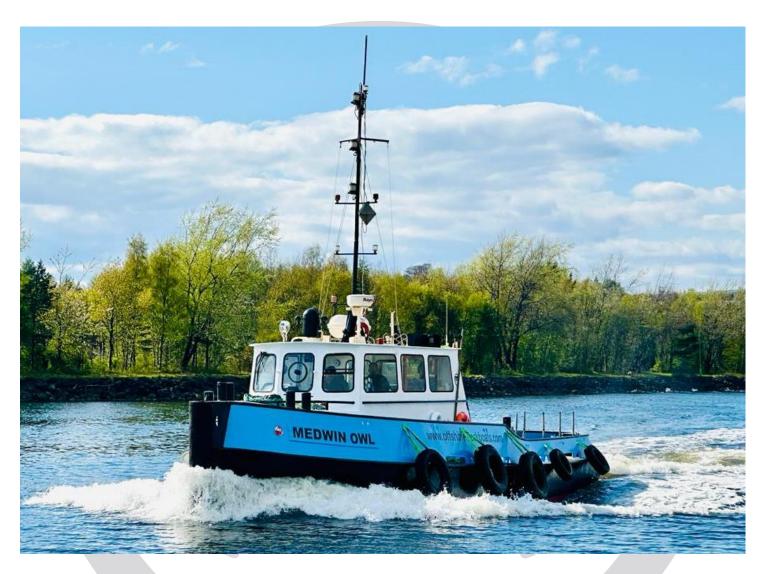

### **MT MEDWIN OWL**

# AN ECONOMICAL, POWERFUL AND ROBUST COASTAL TUG BOAT AVAILABLE FOR CHARTER THROUGHOUT THE UK.

| GENERAL INFORMATION: |             |               |            |  |
|----------------------|-------------|---------------|------------|--|
| LOA:                 | 16.2 Metres | BEAM:         | 4.9 Metres |  |
| DEPTH AT SIDES:      | 2.3 Metres  | MAX DRAFT:    | 1.8 Metres |  |
| TONNAGE:             |             |               |            |  |
| Gross Tonnage:       | 41 Tons.    | Displacement: | 60 Tons.   |  |
| CAPACITIES:          |             |               |            |  |
| FUEL:                | 8.8 m3      | FRESH WATER:  | 2.0 m3     |  |
| BOLLARD PULL:        |             |               |            |  |
| 5.0 Tons.            |             |               |            |  |