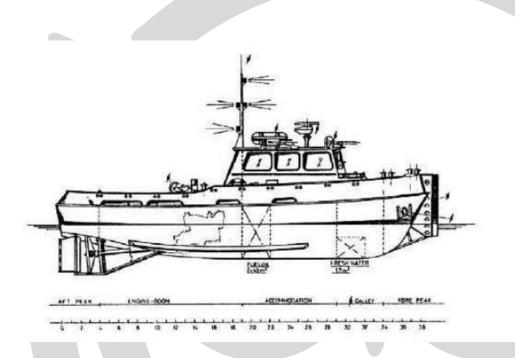

|  |
| CREWING:                 |                                                                                                                           |  |
| Skipper:                 | 1 x PB2 Commercially Endorsed.                                                                                            |  |
| Deck Crew:               | 1 x Deck Crew.                                                                                                            |  |





### **MT MEDWIN OWL**

# Workboat Hire/Small Ship Maintenance

Clyde Boatyard, Rothesay Dock East Dock Street, Clydebank, G81 1LX Tel: 0141 941 3366 Out of Hours: +44 7979 470206 Mail: Keith@offshoreworkboats.co.uk

#### **VESSEL LAYOUT:**





#### VIEW ON MAINDECK







#### FIEW BELOW MAINDECK