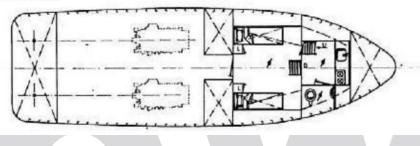

|  |
| CREWING:                 |                                                                                                                           |  |
| Skipper:                 | 1 x PB2 Commercially Endorsed.                                                                                            |  |
| Deck Crew:               | 1 x Deck Crew.                                                                                                            |  |





### **MT MEDWIN OWL**

# Workboat Hire/Small Ship Maintenance

Clyde Boatyard, Rothesay Dock East Dock Street, Clydebank, G81 1LX Tel: 0141 941 3366 Out of Hours: +44 7979 470206 Mail: Keith@offshoreworkboats.co.uk

#### **VESSEL LAYOUT:**





#### VIEW ON MAINDECK







#### FIEW BELOW MAINDECK